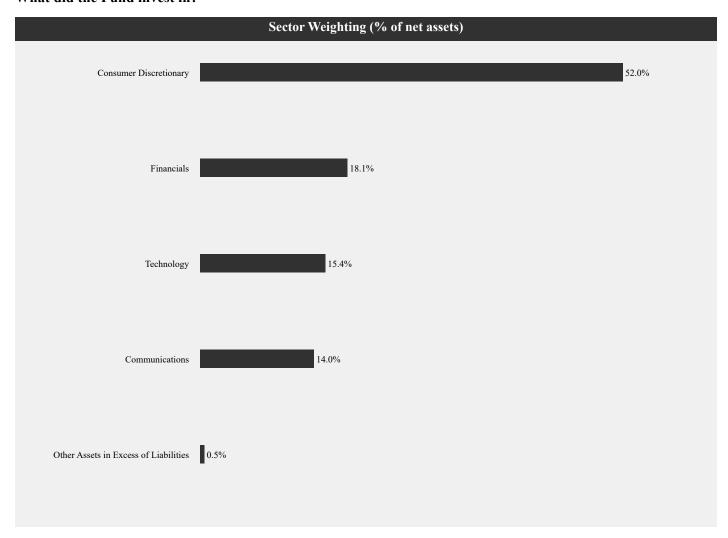

ot a good predictor of how the Fund will perform in the future. The graph and table do not reflect the deduction of taxes that a shareholder would pay on fund distributions or redemption of fund shares.

The performance results shown above in the line chart and the average annual total returns table are for periods prior to June 21, 2024 and represent the performance of The Nightview Capital Fund, LP - Series B (formerly known as The Worm Capital Fund, LP - Series B) (the "Predecessor Fund") which converted into NITE and is attributable to NITE moving forward. The Fund's performance has not been restated to reflect any differences in expenses paid by the Predecessor Fund and those paid by the Fund.

The Market Price performance started on June 21, 2024.

#### What did the Fund invest in?



## **Material Fund Changes**

No material changes occurred during the period ended July 31, 2024.



# The Nightview Fund

Semi-Annual Shareholder Report - July 31, 2024

## Where can I find additional information about the Fund?

Additional information is available on the Fund's website (https://www.nightviewfund.com/), including its:

- Prospectus
- Financial information
- Holdings
- Proxy voting information